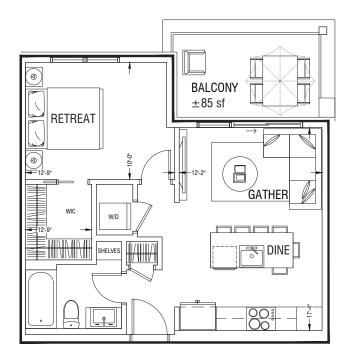

TOTAL LIVING ± 652 ft<sup>2</sup>
SUITE ± 567 ft<sup>2</sup>
BALCONY ± 85 ft<sup>2</sup>

THE DEVELOPER AND BUILDER RESERVE THE RIGHT TO MAKE MODIFICATIONS AND CHANGES TO THE BUILDING, ANY UNIT, PARKING AREA AND STORAGE AREA DESIGN, SPECIFICATIONS, FEATURES AND FLOOR PLANS IN ORDER TO MAINTAIN THE HIGH STANDARDS OF THIS DEVELOPMENT OR TO COMPLY WITH MUNICIPAL REQUIREMENTS. THE SQUARE FOOTAGE AND ROOM DIMENSIONS ARE BASED ON ARCHITECTURAL DRAWINGS AND MEASUREMENTS. THE LOCATION OF UTILITIES MAY NOT BE ACCURATELY DEPICTED HEREIN. FURNITURE LAYOUTS DEPICT STANDARD FURNISHING SIZES AND ARE INTENDED FOR REFERENCE ONLY. ALL SIZES AND DIMENSIONS ARE APPROXIMATE AND ACTUAL AREA AND DIMENSIONS MAY VARY FROM THE PRELIMINARY PLANS TO THE FINAL SURVEY. ERRORS AND OMISSIONS EXCEPTED.