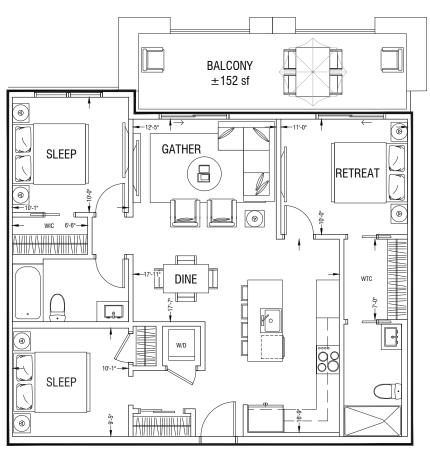

TOTAL LIVING ± 1182 ft<sup>2</sup>
SUITE ± 1030 ft<sup>2</sup>
BALCONY ± 152 ft<sup>2</sup>

THE DEVELOPER AND BUILDER RESERVE THE RIGHT TO MAKE MODIFICATIONS AND CHANGES TO THE BUILDING, ANY UNIT, PARKING AREA AND STORAGE AREA DESIGN, SPECIFICATIONS, FEATURES AND FLOOR PLANS IN ORDER TO MAINTAIN THE HIGH STANDARDS OF THIS DEVELOPMENT OR TO COMPLY WITH MUNICIPAL REQUIREMENTS. THE SQUARE FOOTAGE AND ROOM DIMENSIONS ARE BASED ON ARCHITECTURAL DRAWNINGS AND MEASUREMENTS. THE LOCATION OF UTILITIES MAY NOT BE ACCURATELY DEPICTED HEREIN. FURNITURE LAYOUTS DEPICT STANDARD FURNISHING SIZES AND ARE INTENDED FOR REFERENCE ONLY. ALL SIZES AND DIMENSIONS ARE APPROXIMATE AND ACTUAL AREA AND DIMENSIONS MAY VARY FROM THE PRELIMINARY PLANS TO THE FINAL SURVEY, ERRORS AND OMISSIONS EXCEPTED.