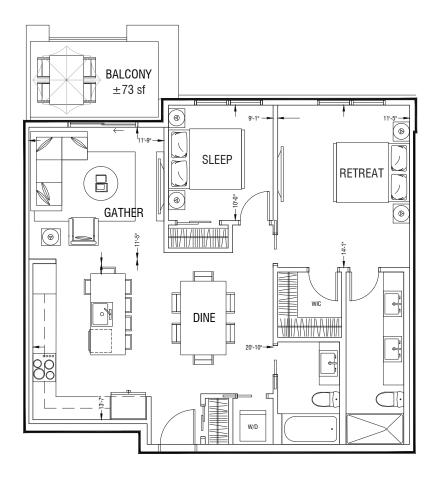

TOTAL LIVING ± 1071 ft<sup>2</sup>
SUITE ± 998 ft<sup>2</sup>
BALCONY ± 73 ft<sup>2</sup>

#### 3.X8

THE DEVELOPER AND BUILDER RESERVE THE RIGHT TO MAKE MODIFICATIONS AND CHANGES TO THE BUILDING, ANY UNIT, PARKING AREA AND STORAGE AREA DESIGN, SPECIFICATIONS, FEATURES AND FLOOR PLANS IN ORDER TO MAINTAIN THE HIGH STANDARDS OF THIS DEVELOPMENT OR TO COMPLY WITH MUNICIPAL REQUIREMENTS. THE SQUARE FOOTAGE AND ROOM DIMENSIONS ARE BASED ON ARCHITECTURAL DRAWINGS AND MEASUREMENTS. THE LOCATION OF UTILITIES MAY NOT BE ACCURATELY DEPICTED HEREIN, FURNITURE LAYOUTS DEPICT STANDARD FURNISHING SIZES AND ARE INTENDED FOR REFERENCE ONLY. ALL SIZES AND DIMENSIONS ARE APPROXIMATE AND ACTUAL AREA AND DIMENSIONS MAY VARY FROM THE PRELIMINARY PLANS TO THE FINAL SURVEY. ERRORS AND OMISSIONS EXCEPTED.