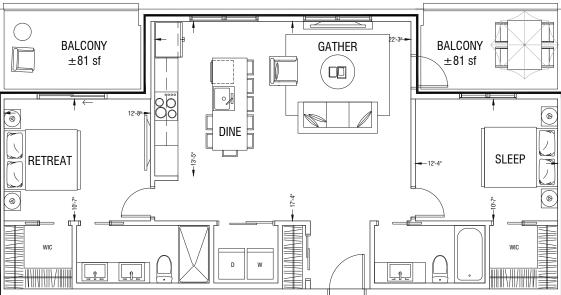

TOTAL LIVING ± 1186 ft<sup>2</sup>
SUITE ± 1024 ft<sup>2</sup>
BALCONY ± 162 ft<sup>2</sup>